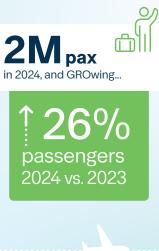

# **Girona airport is growing**

The best option to connect Costa Brava

Flying to Girona-Costa Brava (GRO) airport embodies your commitment to **sustainable growth** and **responsible mobility**.

Girona is the gateway to Catalonia with the lowest airport charges and the **shortest flying distance and taxiing time**.