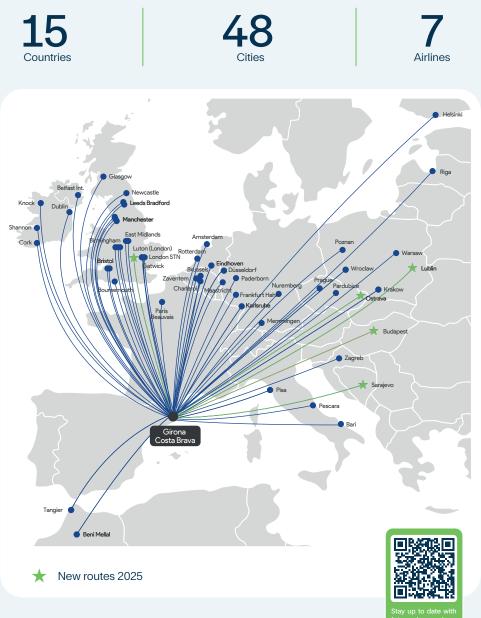

## Route Map 2025







Provincial Council of Girona

Government of Catalonia

# **Girona airport is growing**

The best option to connect Costa Brava

Flying to Girona-Costa Brava (GRO) airport embodies your commitment to **sustainable growth** and **responsible mobility**.

Girona is the gateway to Catalonia with the lowest airport charges and the **shortest flying distance and taxiing time**.





### High-speed rail link to Barcelona in progress

### Year 2030

New high-speed train station at the airport, with a 30-minute travel time from Girona airport to Barcelona city centre.



#### Costa Brava and Girona Pyrenees

## **Top tourism destination**

From the Pyrenees to the Mediterranean Sea in the blink of an eye



Nature in your hands 8 natural parks

33% of the land protected 40 volcanoes



# A la