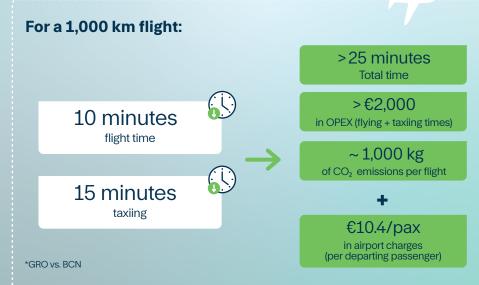

# **Girona airport is growing**

The best option to connect Costa Brava

Flying to Girona-Costa Brava (GRO) airport embodies your commitment to **sustainable growth** and **responsible mobility**.

Girona is the gateway to Catalonia with the lowest airport charges and the **shortest flying distance and taxiing time**.